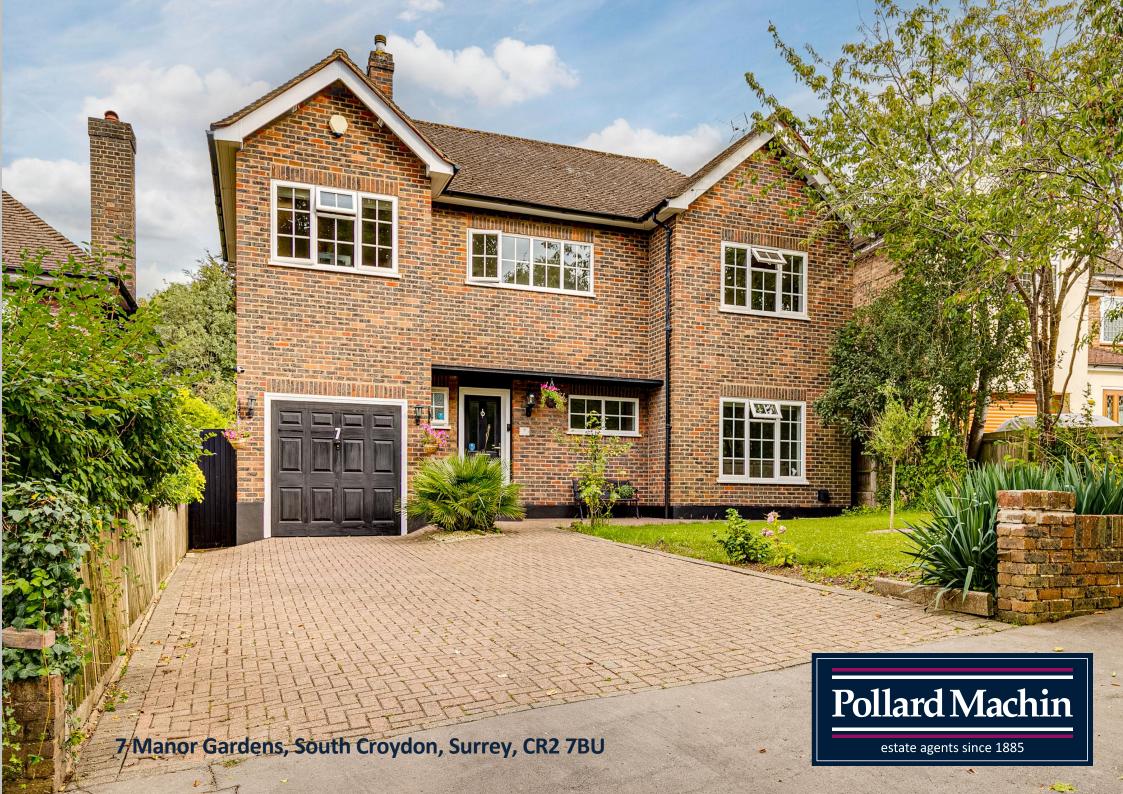

## Offers in Excess of £975,000

## Description

A well presented and extended four bedroom detached family home boasting over 1750 square feet internally situated in a quiet close in South Croydon overlooking the green and set on a large plot. EPC Rating C. Council Tax band F.

## Accommodation

Ground floor- Spacious entrance hall with plenty of storage, living room/open plan dining area, modern refitted kitchen/breakfast room featuring integral appliances and downstairs cloakroom. First floor- Four double bedrooms with fitted wardrobes, modern family bathroom, the master bedroom is complete with en suite master and large balcony enjoying views over the garden. Outside- The south-facing garden is mainly laid to lawn with several shrub and plant borders, a large patio area adjacent to the rear of the property and summer house. The front provides ample parking for several vehicles in addition to the garage.