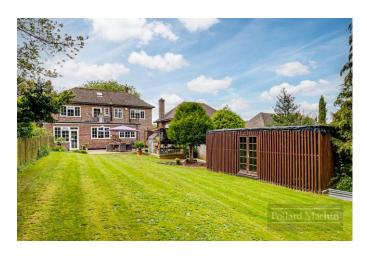

## Description

A well presented and extended four bedroom detached family home boasting over 1750 square feet internally situated in a quiet close in South Croydon overlooking the green and set on a large plot. EPC Rating C. Council Tax band F.

## Accommodation

Ground floor- Spacious entrance hall with plenty of storage, living room/open plan dining area, modern refitted kitchen/breakfast room featuring integral appliances and downstairs cloakroom. First floor- Four double bedrooms with fitted wardrobes, modern family bathroom, the master bedroom is complete with en suite master and large balcony enjoying views over the garden. Outside- The south-facing garden is mainly laid to lawn with several shrub and plant borders, a large patio area adjacent to the rear of the property and summer house. The front provides ample parking for several vehicles in addition to the garage.