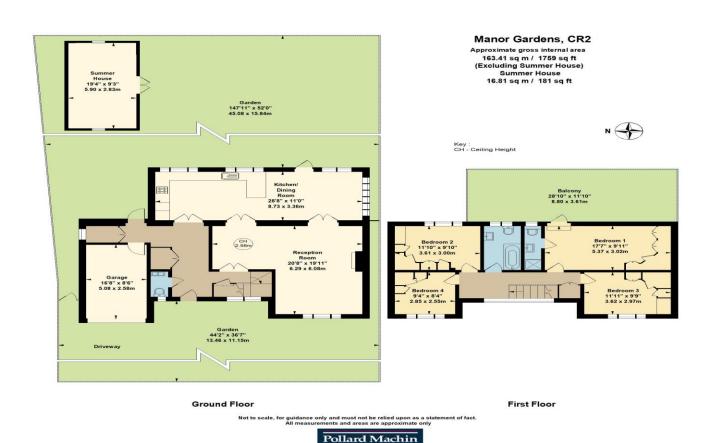

## Description

A well presented and extended four bedroom detached family home boasting over 1750 square feet internally situated in a quiet close in South Croydon overlooking the green and set on a large plot. EPC Rating C. Council Tax band F.

## Accommodation

Ground floor- Spacious entrance hall with plenty of storage, living room/open plan dining area, modern refitted kitchen/breakfast room featuring integral appliances and downstairs cloakroom. First floor- Four double bedrooms with fitted wardrobes, modern family bathroom, the master bedroom is complete with en suite master and large balcony enjoying views over the garden. Outside- The south-facing garden is mainly laid to lawn with several shrub and plant borders, a large patio area adjacent to the rear of the property and summer house. The front provides ample parking for several vehicles in addition to the garage.