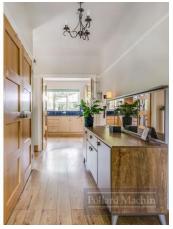

## Accommodation

Ground floor- Spacious entrance hall with plenty of storage, living room/open plan dining area, modern refitted kitchen/breakfast room featuring integral appliances and downstairs cloakroom. First floor- Four double bedrooms with fitted wardrobes, modern family bathroom, the master bedroom is complete with en suite master and large balcony enjoying views over the garden. Outside- The south-facing garden is mainly laid to lawn with several shrub and plant borders, a large patio area adjacent to the rear of the property and summer house. The front provides ample parking for several vehicles in addition to the garage.