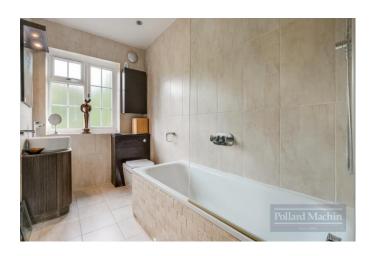

## Accommodation

Ground floor- Spacious entrance hall with plenty of storage, living room/open plan dining area, modern refitted kitchen/breakfast room featuring integral appliances and downstairs cloakroom. First floor- Four double bedrooms with fitted wardrobes, modern family bathroom, the master bedroom is complete with en suite master and large balcony enjoying views over the garden. Outside- The south-facing garden is mainly laid to lawn with several shrub and plant borders, a large patio area adjacent to the rear of the property and summer house. The front provides ample parking for several vehicles in addition to the garage.