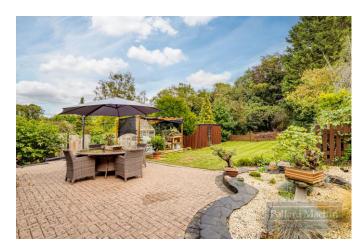

## Accommodation

Ground floor- Spacious entrance hall with plenty of storage, living room/open plan dining area, modern refitted kitchen/breakfast room featuring integral appliances and downstairs cloakroom. First floor- Four double bedrooms with fitted wardrobes, modern family bathroom, the master bedroom is complete with en suite master and large balcony enjoying views over the garden. Outside- The south-facing garden is mainly laid to lawn with several shrub and plant borders, a large patio area adjacent to the rear of the property and summer house. The front provides ample parking for several vehicles in addition to the garage.