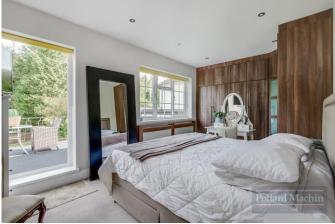

## Accommodation

Ground floor- Spacious entrance hall with plenty of storage, living room/open plan dining area, modern refitted kitchen/breakfast room featuring integral appliances and downstairs cloakroom. First floor- Four double bedrooms with fitted wardrobes, modern family bathroom, the master bedroom is complete with en suite master and large balcony enjoying views over the garden. Outside- The south-facing garden is mainly laid to lawn with several shrub and plant borders, a large patio area adjacent to the rear of the property and summer house. The front provides ample parking for several vehicles in addition to the garage.