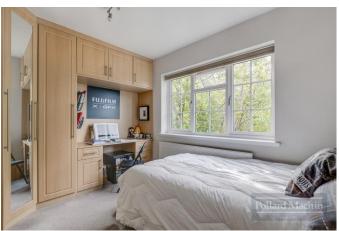

## Accommodation

Ground floor- Spacious entrance hall with plenty of storage, living room/open plan dining area, modern refitted kitchen/breakfast room featuring integral appliances and downstairs cloakroom. First floor- Four double bedrooms with fitted wardrobes, modern family bathroom, the master bedroom is complete with en suite master and large balcony enjoying views over the garden. Outside- The south-facing garden is mainly laid to lawn with several shrub and plant borders, a large patio area adjacent to the rear of the property and summer house. The front provides ample parking for several vehicles in addition to the garage.