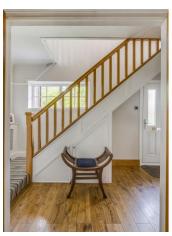

## Accommodation

Ground floor- Spacious entrance hall with plenty of storage, living room/open plan dining area, modern refitted kitchen/breakfast room featuring integral appliances and downstairs cloakroom. First floor- Four double bedrooms with fitted wardrobes, modern family bathroom, the master bedroom is complete with en suite master and large balcony enjoying views over the garden. Outside- The south-facing garden is mainly laid to lawn with several shrub and plant borders, a large patio area adjacent to the rear of the property and summer house. The front provides ample parking for several vehicles in addition to the garage.