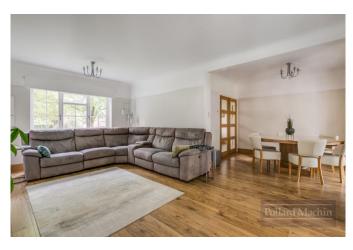

## Accommodation

Ground floor- Spacious entrance hall with plenty of storage, living room/open plan dining area, modern refitted kitchen/breakfast room featuring integral appliances and downstairs cloakroom. First floor- Four double bedrooms with fitted wardrobes, modern family bathroom, the master bedroom is complete with en suite master and large balcony enjoying views over the garden. Outside- The south-facing garden is mainly laid to lawn with several shrub and plant borders, a large patio area adjacent to the rear of the property and summer house. The front provides ample parking for several vehicles in addition to the garage.