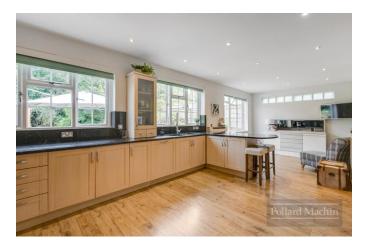

## Accommodation

Ground floor- Spacious entrance hall with plenty of storage, living room/open plan dining area, modern refitted kitchen/breakfast room featuring integral appliances and downstairs cloakroom. First floor- Four double bedrooms with fitted wardrobes, modern family bathroom, the master bedroom is complete with en suite master and large balcony enjoying views over the garden. Outside- The south-facing garden is mainly laid to lawn with several shrub and plant borders, a large patio area adjacent to the rear of the property and summer house. The front provides ample parking for several vehicles in addition to the garage.