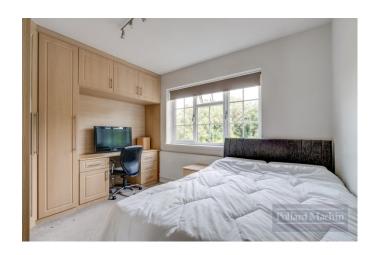

## Accommodation

Ground floor- Spacious entrance hall with plenty of storage, living room/open plan dining area, modern refitted kitchen/breakfast room featuring integral appliances and downstairs cloakroom. First floor- Four double bedrooms with fitted wardrobes, modern family bathroom, the master bedroom is complete with en suite master and large balcony enjoying views over the garden. Outside- The south-facing garden is mainly laid to lawn with several shrub and plant borders, a large patio area adjacent to the rear of the property and summer house. The front provides ample parking for several vehicles in addition to the garage.