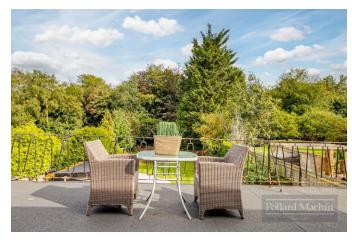

## Accommodation

Ground floor- Spacious entrance hall with plenty of storage, living room/open plan dining area, modern refitted kitchen/breakfast room featuring integral appliances and downstairs cloakroom. First floor- Four double bedrooms with fitted wardrobes, modern family bathroom, the master bedroom is complete with en suite master and large balcony enjoying views over the garden. Outside- The south-facing garden is mainly laid to lawn with several shrub and plant borders, a large patio area adjacent to the rear of the property and summer house. The front provides ample parking for several vehicles in addition to the garage.